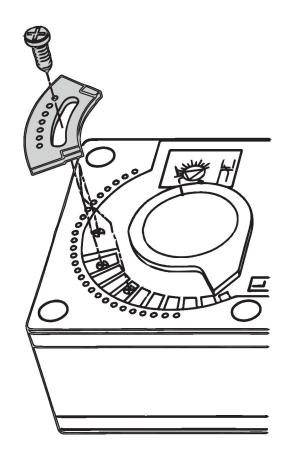

| BELIMO                                |                               | Technical data sheet                                                                                                                                                                                                                                                                                                                                                                                                                                                                                                                                                             |          | ZDB-AF |
|---------------------------------------|-------------------------------|----------------------------------------------------------------------------------------------------------------------------------------------------------------------------------------------------------------------------------------------------------------------------------------------------------------------------------------------------------------------------------------------------------------------------------------------------------------------------------------------------------------------------------------------------------------------------------|----------|--------|
| Angle of rotation limiter<br>• for AF |                               | 0000000                                                                                                                                                                                                                                                                                                                                                                                                                                                                                                                                                                          |          |        |
| Technical data                        |                               |                                                                                                                                                                                                                                                                                                                                                                                                                                                                                                                                                                                  |          |        |
|                                       | Weight                        | Weight                                                                                                                                                                                                                                                                                                                                                                                                                                                                                                                                                                           | 0.024 kg |        |
| Safety notes                          |                               |                                                                                                                                                                                                                                                                                                                                                                                                                                                                                                                                                                                  |          |        |
|                                       | Â                             | <ul> <li>This accessory has been designed for use in stationary heating, ventilation and air-conditioning systems and must not be used outside the specified field of application, especially in aircraft or in any other airborne means of transport.</li> <li>Only authorised specialists may carry out installation. All applicable legal or institutional installation regulations must be complied with during installation.</li> <li>The accessory may not be disposed of as household refuse. All locally valid regulations and requirements must be observed.</li> </ul> |          |        |
| Product features                      |                               |                                                                                                                                                                                                                                                                                                                                                                                                                                                                                                                                                                                  |          |        |
|                                       | Used materials<br>Application | Galvanised steel                                                                                                                                                                                                                                                                                                                                                                                                                                                                                                                                                                 |          |        |