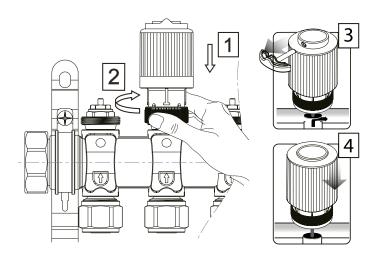

## **E**ACTUATOR



## E28NC230

Thermal Actuator 230V, M28x1,5, normally closed

The thermoelectric actuator is intended for use with underfloor heating systems. It can be used with thermostatic valves in the manifold for underfloor heating or with zone valves. It allows to open or close the flow of the heating medium in a loop, which gives you the control on the room temperature. It cooperates directly with the thermostat or indirectly via control box.

## **Connection description:**



## **Technical Informations**

Version
Thread size
Power supply
Power consumption
Inrush current
Pressing force
Max. stroke
Storage temp.
Ambient temp.
IP protection class
Power cord length [cm]
Dimensions [mm]

NC = normally closed M28 x 1,5mm 230V AC 50Hz 2W 300mA / 200ms 100N +/- 15% 4.5mm -25°C / +60°C Max. 60°C IP 54/II 90cm Ф 41 x 65