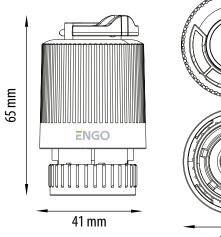

## **Technical Informations**

Version
Thread size
Power supply
Power consumption
Inrush current
Pressing force
Max. stroke
Storage temp.
Ambient temp.
IP protection class
Power cord length [cm]
Dimensions [mm]

NC = normally closed M28 x 1,5mm 230V AC 50Hz 2W 300mA / 200ms 100N +/- 15% 4.5mm -25°C / +60°C Max. 60°C IP 54/II 90cm Ф 41 x 65